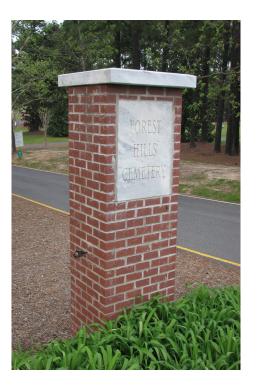

## **Forest Hills Cemetery**

"Jewish Section" Highway 161 - west of the airport Rock Hill, South Carolina